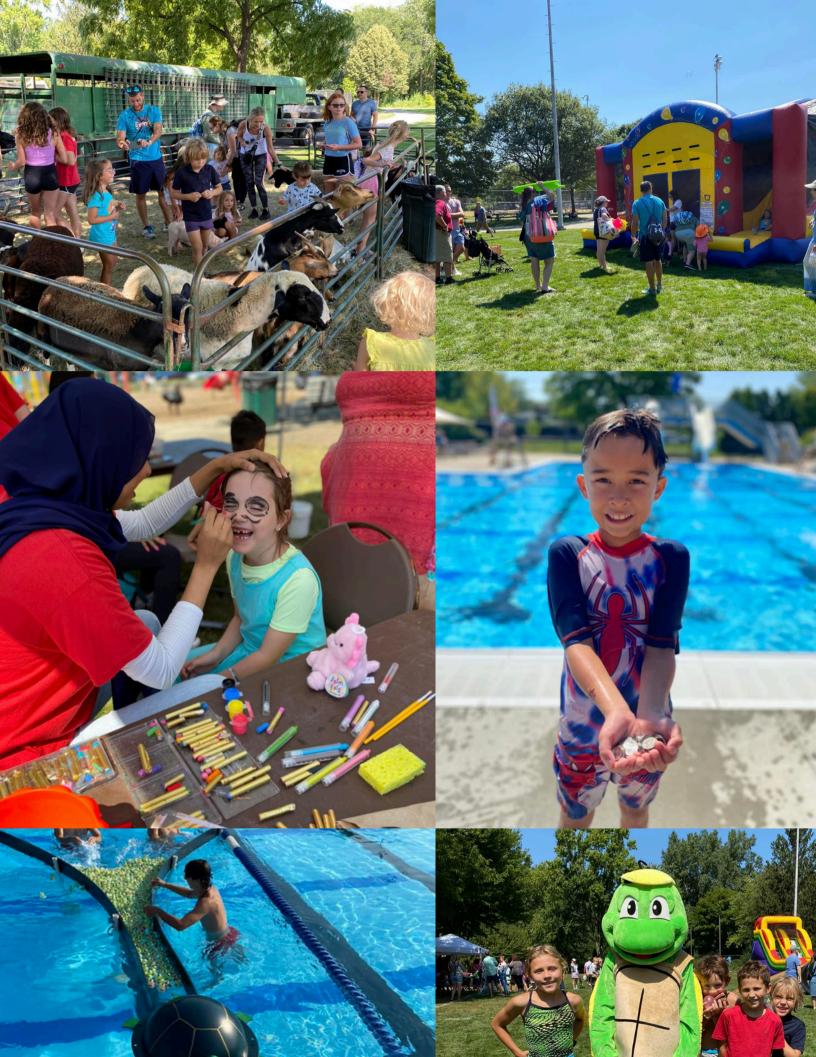

Join us for a day filled with summer fun that features huge inflatables, a petting zoo, lawn games, and more. The pool is open for free and a kids coin splash will take place at noon. The DJ will keep the party going with a hula hoop contest, limbo, and more. All ages are welcome! A Trusty the Turtle Race will take place at 5 pm with a \$300 prize for first place and other prizes for top turtle racers.